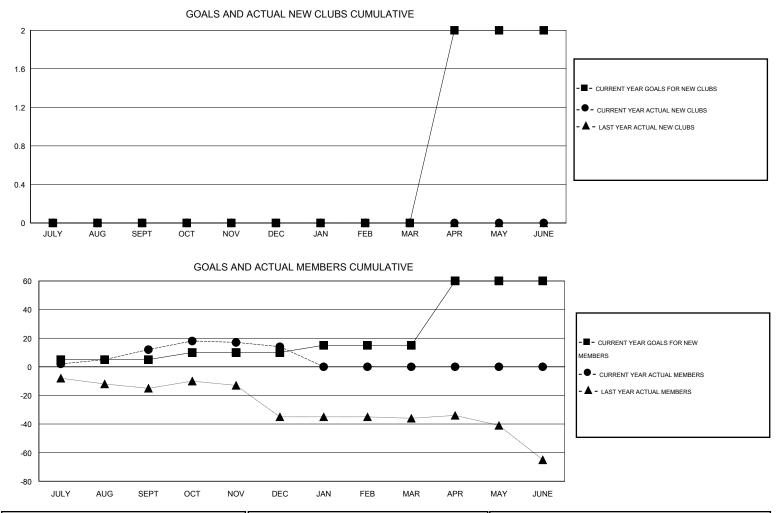

## GMT: Kenneth Schwols

| I OCATION | NEBRASKA |
|-----------|----------|
| LOCATION  | NEBRASKA |

GMT CA 1

| Clubs<br>RESULTS FOR 2016-2017 |        |        |        | Members<br>RESULTS FOR 2016-2017 |                             |         |        |        |         |
|--------------------------------|--------|--------|--------|----------------------------------|-----------------------------|---------|--------|--------|---------|
|                                |        |        |        |                                  |                             |         |        |        | QUARTER |
| JULY/AUG/SEPT                  | 0      | 0      | 0      | 0                                | JULY/AUG/SEPT               | 5       | 17     | 5      | 12      |
| OCT/NOV/DEC                    | 0      | 0      | 0      | 0                                | OCT/NOV/DEC                 | 5       | 16     | 14     | 2       |
| JAN/FEB/MAR<br>APR/MAY/JUNE    | 0<br>2 | 0<br>0 | 0<br>0 | 0<br>0                           | JAN/FEB/MAR<br>APR/MAY/JUNE | 5<br>45 | 0<br>0 | 0<br>0 | 0       |

| DROPPED CLUBS: 0 | 10 CLUBS OF 32 ADDED 1 OR MORE<br>NEW MEMBERS | GENDER DISTRIBUTION<br>MALE 594 (73.42%) |     |
|------------------|-----------------------------------------------|------------------------------------------|-----|
| DROPPED MEMBERS  |                                               | FEMALE 215 (26.58%)                      |     |
| DECEASED 1       |                                               |                                          |     |
| CLUB CANCELLED 0 | CLICK HERE FOR HEALTH<br>ASSESSMENT DATA      | FAMILY UNIT MEMBERS                      | 151 |
| OTHER 18         |                                               | HEAD OF HOUSEHOLD                        | 74  |
| TOTAL 19         | -                                             | NON-HEAD OF HOUSEHOLD                    | 77  |